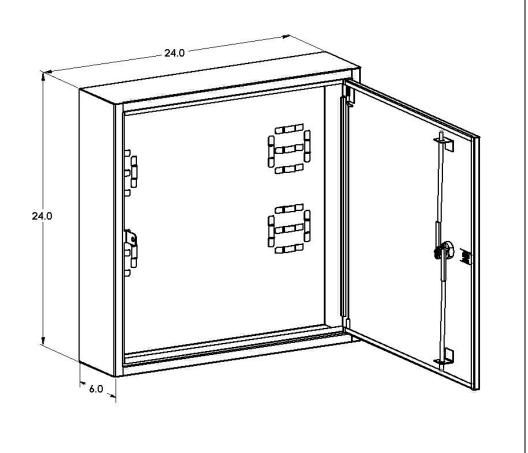

#### SEC-WM-PB3-H1

24" x 24" x 6"

# **Specifications**

- Height 24" x Width 24" x Depth 6"
- 16-gauge electro-galvanized steel with welded seams
- Weight: 35 lbs
- Single door with 3-point security and padlock hasp
- Tamper-resistant design with welded internal hinges