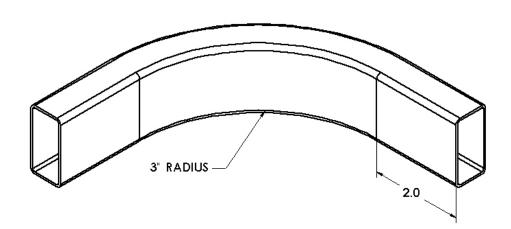

# **Description**

The Secure Mini Dukt™ 90° Corner Connector allows Secure Mini Dukt™ Tube to perform a right-angle turn on an inside *or* outside corner. This compact, versatile connector provides a 3-inch bend radius allowing smooth movement of cable across the corner. Two (2) Secure Mini Dukt™ Mounting Brackets (SMD-WM-MB) – one for each end of the Corner Connector – are required to mount the Connector and Tube to the wall.