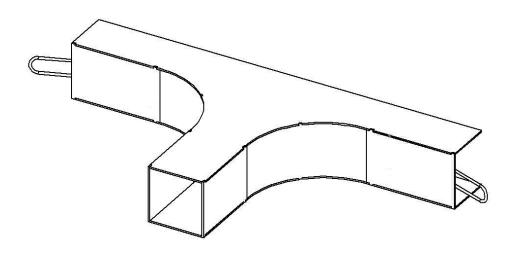

## **Description**

The Internal Three-Way Connector splits the Secure Raceway run, allowing the original run to continue while another run spans across a hallway to the opposite wall. Holocom recently improved upon its original Internal Three-Way Connector by consolidating two pieces into one. The design to a single-piece connector makes installation easier and faster.

# **Specifications**

- Length 15.2" x Width 7.9" x Depth 2.2"
- 16-gauge electro-galvanized steel
- Weight: 2.5 lbs
- Attaches to raceway with secure clips

Powder Coat Finish: White Textured on external surfaces