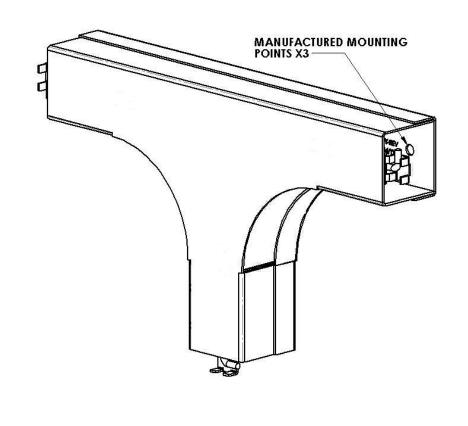

# **Description**

The T-shaped Three-Way Connector provides a right-angle turn along a wall and is often used to provide a connection between the main Secure Raceway and the drop to an end-user enclosure. This two-piece connector consists of a base and cover which come apart through the double-action spring-lock mechanism. Three manufactured mounting points on the base allow a simplified, labor-saving mounting technique.

## **Specifications**

- 16-gauge electro-galvanized steel
- Weight: 4 lbs
- Double-action spring-lock mechanism
- Three (3) manufactured mounting points located along connector center line

Powder Coat Finish: White Textured