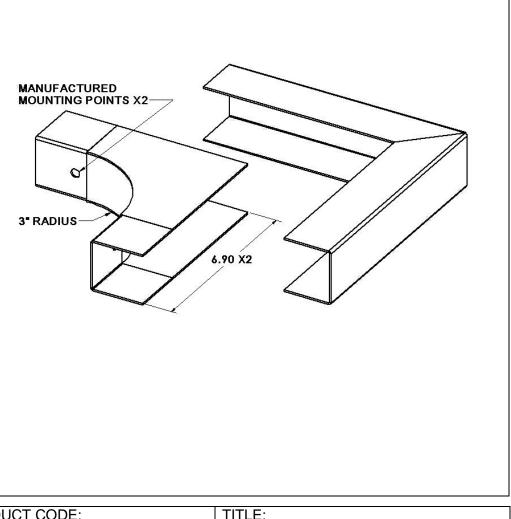

## Description

The 90° External Connector allows Holocom Secure Raceway to perform a right-angle turn on an outside corner. Holocom improved upon its original design by eliminating the internal locking mechanism. The updated 90° External Connector increases free cable space and has the same height/width outside dimensions as the corresponding Secure Raceway and TopCap. This allows a mounting technique consistent with that used for Raceway/TopCap end joints and the new Holocom connectors. The new 90° External Connector weighs less and is smaller thereby allowing mounting in tighter spaces. Attach the new 90° External Connector to Secure Raceway with two (2) Secure Raceway Joints (supplied in kits SDS-RW-AKT-02/03 and SDS-RW-BRG and individually SDS-RW-SRJ), one (1) End-to-End Connector (SDS-CT-EE6-ST), and one (1) Steel Locking Kit (SDS-LK-KIT-ST). Two manufactured mounting points on the base provide additional labor-saving efficiency.

## **Specifications**

- 16-gauge electro-galvanized steel
- Weight: 3 lbs
- Two (2) manufactured mounting points located along connector center line

Powder Coat Finish: White Textured