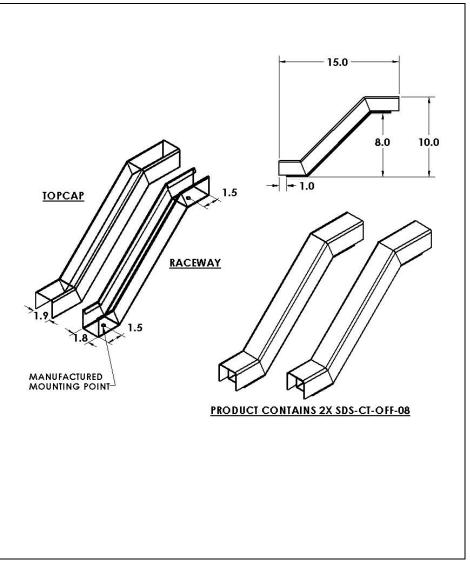

## Description

The **Column Connector 8 Inch** offers the convenience of two (2) Offset Connectors 8 Inch (SDS-CT-OFF-08) packaged together in a single product. The Offset Connector 8 Inch greatly simplifies and expedites installation of Secure Raceway around a column with an 8" depth. Offset Connectors reduce the number of parts previously required to mount the raceway around a column, providing a cleaner appearance and reducing material and labor costs. Similar to a straight section of Secure Raceway, Offset Connectors consist of two components: the Raceway and TopCap. Two manufactured mounting points at each end of the Offset Connector simplify attachment to the wall. For most applications, installation would require **one (1) Column Connector 8 Inch** joined by four (4) Secure Raceway Joints (SDS-RW-SRJ), three (3) sections of Raceway and TopCap, one (1) Steel Locking Kit (SDS-LK-KIT-ST), and three (3) End-to-End Connectors (SDS-CT-EE6-ST).

## Specifications

- 16-gauge electro-galvanized steel
- Components:
  - Two (2) pieces of High Security Raceway Length 15" x Width 10" x Height 1.8"
  - Two (2) pieces of High Security TopCap Length 15" x Width 10" x Height 1.9"
- Total Weight: 6.84 lbs
- Two (2) manufactured mounting points in each Offset Connector
  - 1.5" from each end
  - Located along raceway center line