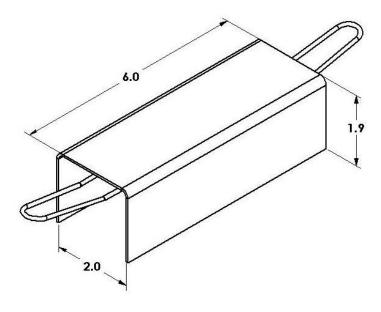

#### **SDS-CT-EE6-ST**

2" x 2" x 6"

# **Specifications**

- 16-gauge electro-galvanized steel
- Length 6" x Width 2" x Height 1.9"
- Weight: 1 lb

Powder Coat Finish: White Textured

HOLOCOM, INC. customerservice@holocom.com www.holocom.com PRODUCT CODE: