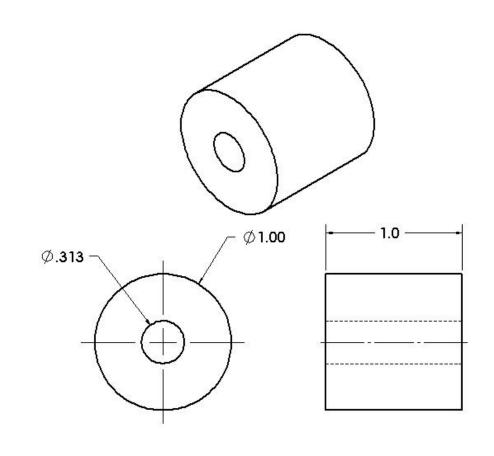

#### **SDS-RW-SPR-WT**

1.0" x 1.0"

# **Specifications**

- 1.0" x 1.0"
- Nylon 6/6
- Color: White
- Total quantity: 100Total weight: 2.5 lbs

HOLOCOM, INC. <u>customerservice@holocom.com</u> www.holocom.com PRODUCT CODE:

**SDS-RW-SPR-WT** 

TITLE: