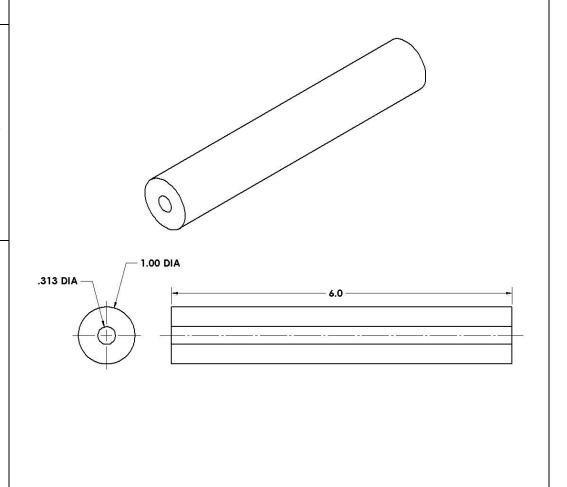

#### **SDS-RW-SPR-WT6**

6.0" x 1.0"

## **Specifications**

- Length 6.0" x Diameter 1.0"
- Nylon 6/6
- Color: White
- Sold individually
- Total weight: .19 lbs

HOLOCOM, INC. <u>customerservice@holocom.com</u> www.holocom.com PRODUCT CODE:

**SDS-RW-SPR-WT6** 