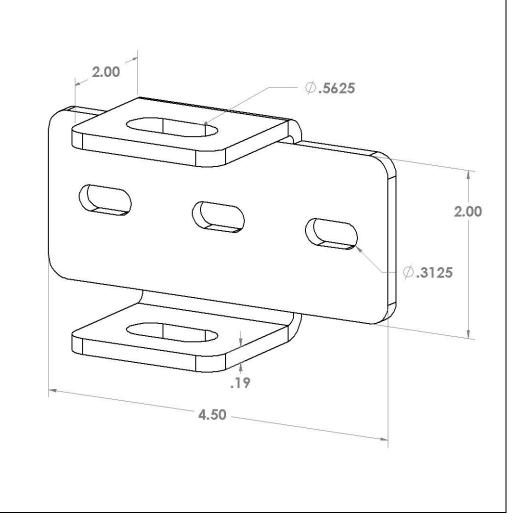

## Description

The Threaded Rod SDS Bracket allows for the installation of Holocom 2" x 2" SDS raceway by providing a solid raceway and threaded rod mounting surface, used in conjunction with threaded rod to the true ceiling. This bracket may be used mid-span of the raceway as well as at a raceway end joint. Likewise, the bracket may be affixed to strut suspended by threaded rod to true ceiling or other ceiling support structures.

## Specifications

- 7-gauge electro-galvanized steel
- Weight 0.1 lbs
- Hardware and threaded rod not included
- <sup>1</sup>/<sub>4</sub>" Carriage bolts are required to mount raceway to bracket
- Up to  $\frac{1}{2}$ " threaded rod, nuts, and washers may be used.