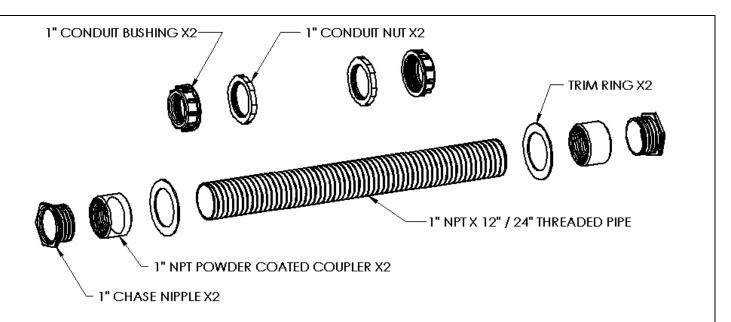

| Specifications                                           |                                                          |
|----------------------------------------------------------|----------------------------------------------------------|
| 12"                                                      | 24"                                                      |
| Galvanized steel threaded pipe                           | Galvanized steel threaded pipe                           |
| Total weight: 2 lbs                                      | Total weight: 3 lbs                                      |
|                                                          |                                                          |
| Through-Wall Kit includes:                               | Through-Wall Kit includes:                               |
| <ul> <li>One (1) – 1" x 12" NPT threaded pipe</li> </ul> | <ul> <li>One (1) – 1" x 24" NPT threaded pipe</li> </ul> |
| <ul> <li>Two (2) – 1" conduit bushings</li> </ul>        | <ul> <li>Two (2) – 1" conduit bushings</li> </ul>        |
| <ul> <li>Two (2) – 1" conduit lock nuts</li> </ul>       | <ul> <li>Two (2) – 1" conduit lock nuts</li> </ul>       |
| • Two (2) – 1" NPT powder-coated couplers                | • Two (2) – 1" NPT powder-coated couplers                |
| <ul> <li>Two (2) – 1" Chase nipples</li> </ul>           | • Two (2) – 1" Chase nipples                             |
| Two (2) powder-coated trim rings                         | Two (2) powder-coated trim rings                         |