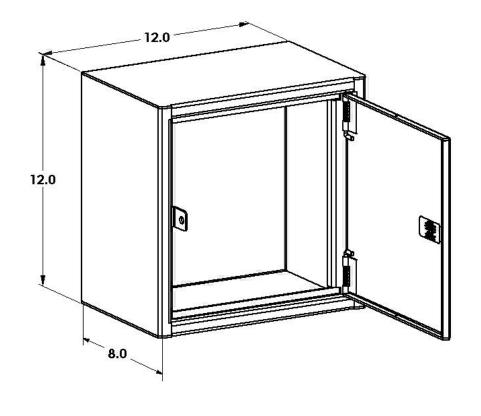

#### **SEC-WM-118-H1**

12" x 12" x 8"

# **Specifications**

- Height 12" x Width 12" x Depth 8"
- 16-gauge electro-galvanized steel with welded seams
- Weight: 11 lbs
- Single door with 3-point security and padlock hasp
- Tamper-resistant design with welded internal hinges