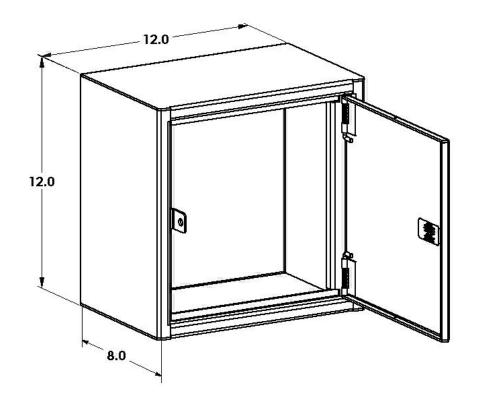

#### **SEC-WM-118-H5**

12" x 12" x 8"

# **Description**

This 12-gauge High Security Pull Box enclosure mounts securely to walls and was designed to protect classified cabling and allow for the proper amount of cable loop within the enclosure. The door securely locks using Holocom's patented locking system and the Sargent and Greenleaf® padlock.

# **Specifications**

- Height 12" x Width 12" x Depth 8"
- 12-gauge electro-galvanized steel with welded seams
- Weight: 22 lbs
- Single door with 3-point security and padlock hasp
- Tamper-resistant design with welded internal hinges