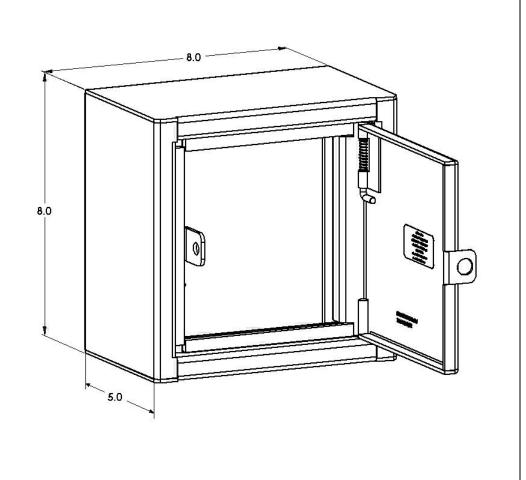

#### **SEC-WM-885-H5**

8" x 8" x 5"

# **Description**

This 12-gauge High Security Enclosure can be mounted on walls or desktops and provides physical security for surface mount boxes, single plugs, or any other connection point. The door securely locks using Holocom's patented locking system and the Sargent and Greenleaf® padlock.

# **Specifications**

- Height 8" x Width 8" x Depth 5"
- 12-gauge electro-galvanized steel with welded seams
- Weight: 10 lbs
- Single door with security padlock hasp
- Tamper resistant design with welded internal hinges