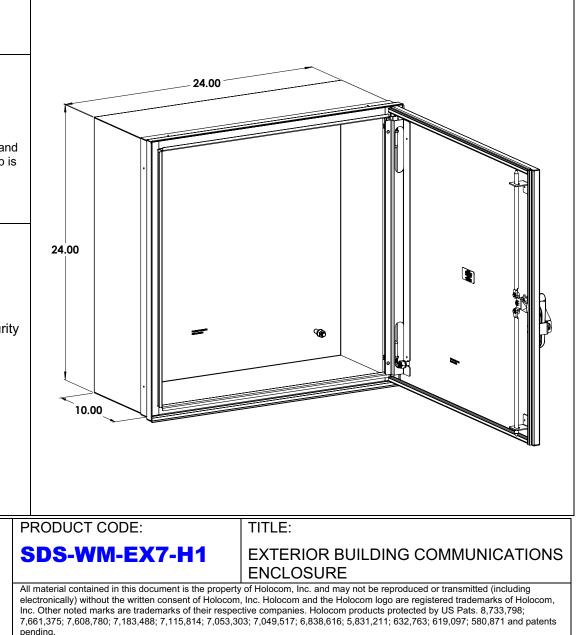

Nominal Dimensions

**SDS-WM-EXT7-H1** 24" x 24" x 10"

## Description

The SDS-WM-EXT7-H1 is a general-use 16-gauge secure communications enclosure that is designed and constructed for exterior use. There are no knockouts, and all cable entrance and exit locations must be placed and punched by the installer. The EXT7 features a new door design in which the door closes around the enclosure opening for improved weather resistance and includes externally rated gaskets on the door opening. The door handle hasp is designed to accept a Sargent & Greenleaf® padlock.

## **Specifications**

- Length 24" x Width 24" x Depth 10"
- 16-gauge electro-galvanized steel
- Weight 44 lbs

**HOLOCOM®** 

- Secure 3-point door closure
- Non-removeable hinged door with back flange for extra security
- Exterior rated door handle accepts Sargent & Greenleaf® padlock