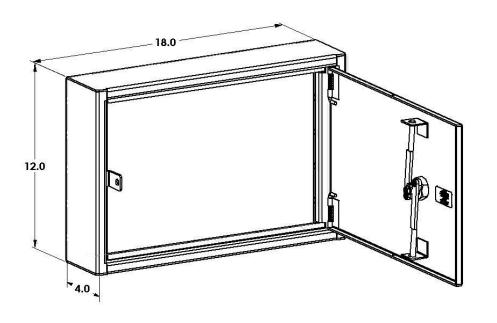

#### SEC-WM-PB1-H5

12" x 18" x 4"

# **Specifications**

- Height 12" x Width 18" x Depth 4"
- 12-gauge electro-galvanized steel with welded seams
- Weight: 24 lbs
- Single door with 3-point security and padlock hasp
- Tamper-resistant design with welded internal hinges