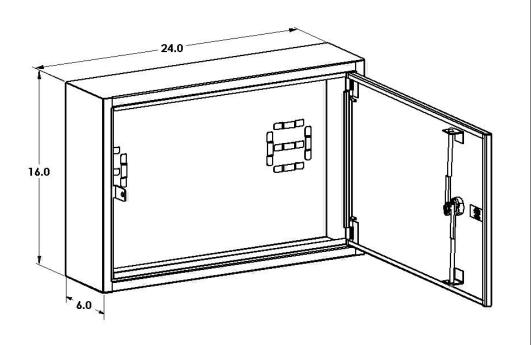

#### SEC-WM-PB2-H1

16" x 24" x 6"

# **Specifications**

- Height 16" x Width 24" x Depth 6"
- 16-gauge electro-galvanized steel with welded seams
- Weight: 26 lbs
- Single door with 3-point security and padlock hasp
- Tamper-resistant design with welded internal hinges