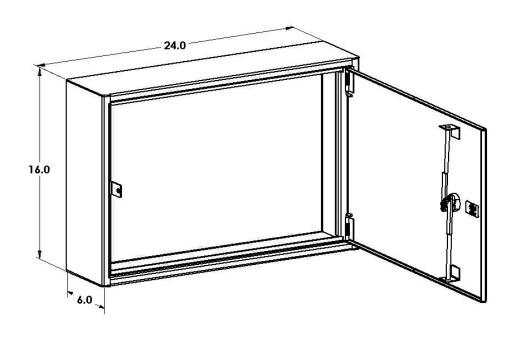

#### SEC-WM-PB2-H5

16" x 24" x 6"

# **Specifications**

- Height 16" x Width 24" x Depth 6"
- 12-gauge electro-galvanized steel with welded seams
- Weight: 57 lbs
- Single door with 3-point security and padlock hasp
- Tamper-resistant design with welded internal hinges