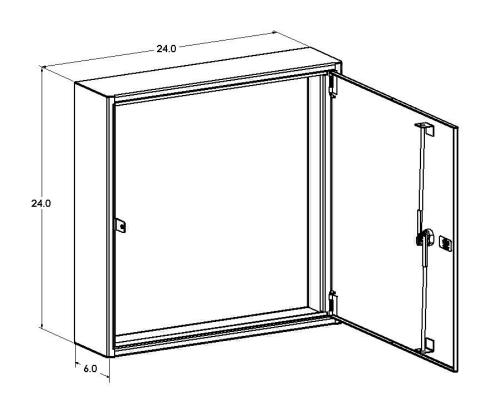

#### SEC-WM-PB3-H5

24" x 24" x 6"

# **Specifications**

- Height 24" x Width 24" x Depth 6"
- 12-gauge electro-galvanized steel with welded seams
- Weight: 57 lbs
- Single door with 3-point security and padlock hasp
- Tamper-resistant design with welded internal hinges