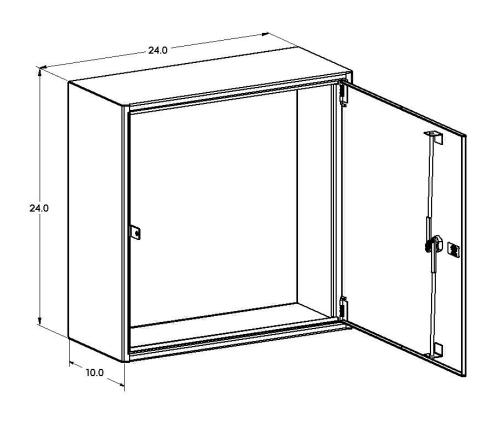

#### SEC-WM-PB4-H5

24" x 24" x 10"

# **Specifications**

- Height 24" x Width 24" x Depth 10"
- 12-gauge electro-galvanized steel with welded seams
- Weight: 68 lbs
- Single door with 3-point security and padlock hasp
- Tamper-resistant design with welded internal hinges