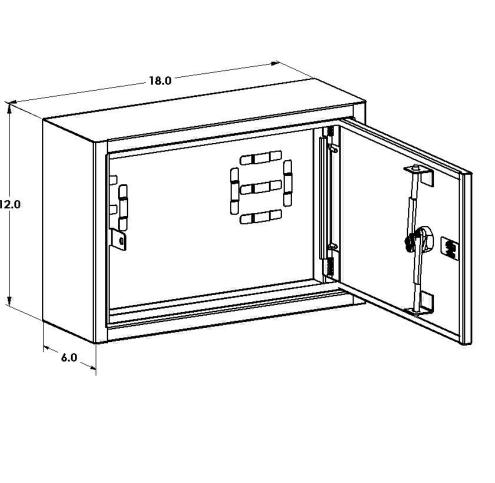

| Product Code                                                   | Nominal Dimensions                                                                                                                                                      |               |
|----------------------------------------------------------------|-------------------------------------------------------------------------------------------------------------------------------------------------------------------------|---------------|
| SEC-WM-PB5-H1                                                  | 12" x 18" x 6"                                                                                                                                                          |               |
| Description                                                    |                                                                                                                                                                         |               |
| walls and was designed to proper amount of cable loop v        | Pull Box enclosure mounts securely to<br>otect classified cabling and allow for the<br>vithin the enclosure. The door securely<br>ed locking system and the Sargent and |               |
| Specifications                                                 |                                                                                                                                                                         |               |
| <ul><li>Weight: 17 lbs</li><li>Single door with 3-po</li></ul> | vanized steel with welded seams                                                                                                                                         |               |
| • Tamper-resistant des                                         | ign with welded internal hinges                                                                                                                                         | 6.0           |
| Powder Coat Finish: White Te                                   | extured                                                                                                                                                                 |               |
|                                                                |                                                                                                                                                                         |               |
|                                                                |                                                                                                                                                                         | PRODUCT CODE: |
|                                                                |                                                                                                                                                                         |               |