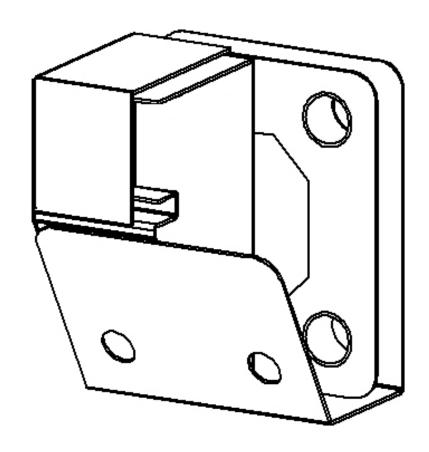

## Description

The Secure Large Carrier™ Run End Connector Left/Right with welded end cap is used to end a run of Secure Large Carrier™ Raceway. Two (2) manufactured mounting points allow simplified, labor-saving installation. The upper mounting point aligns with the mounting point on the end of adjoining raceway. Four (4) integrated one-inch spacers stand the connector and raceway off the wall. The Run End Connector also allows a transition to a 1″ Through-Wall Kit. Use the Run End Connector Left (SLC-CT-REC-LT) for raceway runs that end to the left. Use the Run End Connector Right (SLC-CT-REC-RT) for raceway runs that end to the right.

#### **Specifications**

- 16-gauge electro-galvanized steel
- Two (2) manufactured mounting points
- Four (4) integrated one-inch spacers allow 360° inspection
- Packaged individually
- Weight: 2.75 lbs

Powder Coat Finish: White Textured

**RUN END CONNECTOR LEFT** 

Holocom, Inc. www.holocom.com

PRODUCT CODE: