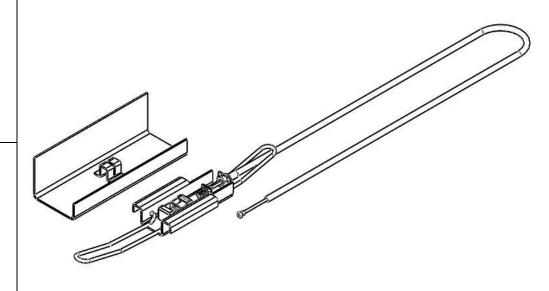

## **Description**

The Secure Large Carrier™ Lock Kit, consisting of the Raceway Lock Connector and Lock Body Assembly, uses the same patented locking technology used with Holocom 2" x 2" Secure Raceway. When in "lock-down" position, the entire raceway is secure and the enclosed cables are protected. Releasing the internal lock enables the raceway to undergo moves, adds, and changes (MACs).

# **Specifications**

- 16-gauge electro-galvanized steel
- Components:
  - Raceway Lock Connector
  - Lock Body Assembly with 30" lanyard
- Total Weight: 1 lb

Powder Coat Finish: White Textured (Lock Connector)