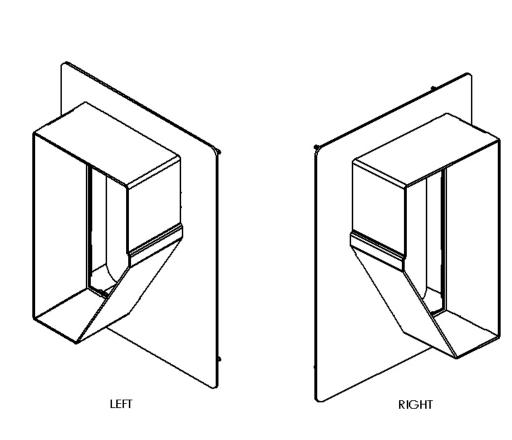

## SLC-RTF-INF-LT SLC-RTF-INF-RT

### Description

The Secure Large Carrier Retrofit Interface Sleeve fits any secure enclosure with a depth of six (6) inches or greater and was designed for installation scenarios when the Secure Large Carrier Pull Box 0 (SLC-WM-PB0-H1) is too small for the amount of cabling. The Retrofit Interface Sleeve provides an exit for secure network cables from either the left or right side of the enclosure. A paper installation template is supplied with the Retrofit Interface Sleeve ensuring accurate positioning on the enclosure. You may also download the installation template at:

#### **Specifications**

- 16-gauge electro-galvanized steel
- Fits secure enclosures with a depth of six (6) inches or greater
- Supplied with paper installation template
- Sold individually as SLC-RTF-INF-LT or SLC-RTF-INF-RT
- Weight 1.5 lbs