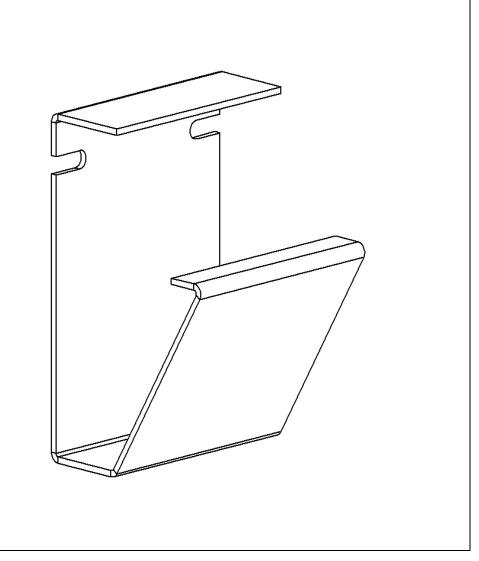

| Product Code | Nominal Dimensions |  |
|--------------|--------------------|--|
| SLC-RW-SRJ   | N/A                |  |
| Description  |                    |  |

The Secure Large Carrier<sup>™</sup> Secure Raceway Joint adds rigidity to all Secure Large Carrier<sup>™</sup> Raceway or Connector end-to-end joints. Two (2) manufactured mounting points align with the MMPs on the Secure Large Carrier<sup>™</sup> Mounting Bracket and Raceway or Connector (SLC-CT-90i/ SLC-CT-90e) allowing simplified, labor-saving installation.

## **Specifications**

- 12-gauge electro-galvanized steel
- Weight 1.5 lbs
- Two (2) manufactured mounting points
- Packaged individually
- Not powder coated

|          |                                  | PRODUCT CODE:                                                                                                                                                                                                                                                                                                                                                                                                                                                                                                                            | TITLE:                                        |
|----------|----------------------------------|------------------------------------------------------------------------------------------------------------------------------------------------------------------------------------------------------------------------------------------------------------------------------------------------------------------------------------------------------------------------------------------------------------------------------------------------------------------------------------------------------------------------------------------|-----------------------------------------------|
| HOLOCOM® | Holocom, Inc.<br>www.holocom.com | SLC-RW-SRJ                                                                                                                                                                                                                                                                                                                                                                                                                                                                                                                               | SECURE LARGE CARRIER™<br>SECURE RACEWAY JOINT |
|          |                                  | All material contained in this document is the property of Holocom, Inc. and may not be reproduced or transmitted (including electronically) without the written consent of Holocom, Inc. Holocom and the Holocom logo are registered trademarks of Holocom, Inc. Other noted marks are trademarks of their respective companies. Holocom products protected by US Pats. 7,183,488; 7,115,814; 7,053,303; 7,049,517; 6,838,616; 5,831,211 and patents pending.<br>Made in the U.S.A. Copyright © 2010 Holocom, Inc. All rights reserved. |                                               |