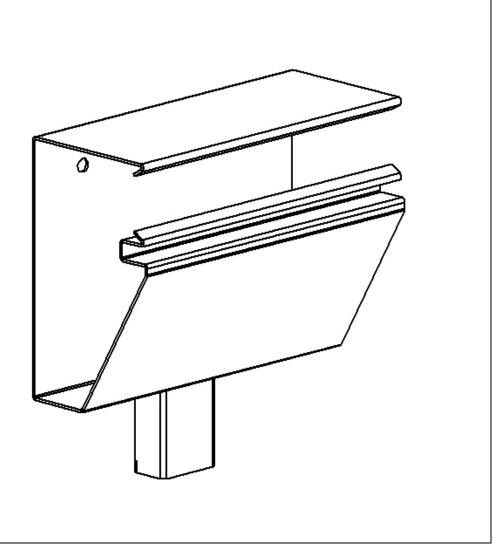

## Description

The Secure Large Carrier<sup>™</sup> to Secure Mini Dukt<sup>™</sup> Drop Connector provides the transition between Secure Large Carrier<sup>™</sup> Raceway and Secure Mini Dukt<sup>™</sup>, usually leading to a User Drop Box. Installation requires two (2) Mounting Brackets (SLC-WM-MB) and two (2) Secure Raceway Joints (SLC-RW-SRJ) and TopCap from the SLC Raceway Kit (SLC-WM-RCW-ST-20). Two (2) manufactured mounting points align with the Mounting Brackets allowing simplified, labor-saving installation and a one-inch standoff.

## **Specifications**

- 16-gauge electro-galvanized steel on SLC component
- 18-gauge electro-galvanized steel on SMD component
- Two (2) manufactured mounting points 1.5" from each end
- Weight 2.5 lbs