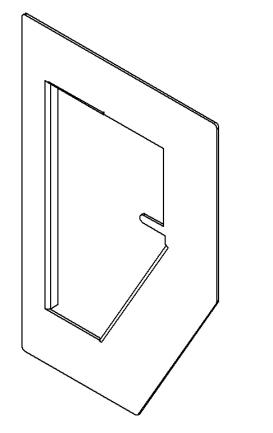

## **Description**

The Secure Large Carrier™ Through-Wall Trim Plate Kit covers the hole made when installing a section of Secure Large Carrier™ Raceway through a wall. The two-piece Trim Plate Kit covers the hole on both sides of the wall.

# **Specifications**

- 16-gauge electro-galvanized steel
- Weight 1.5 lbs
- Packaged with two (2) trim plates per kit

Powder Coat Finish: White Textured

Holocom, Inc. www.holocom.com

PRODUCT CODE:

**SLC-TWK-TP** 

TITLE:

SECURE LARGE CARRIER™ THROUGH-WALL KIT TRIM PLATE

All material contained in this document is the property of Holocom, Inc. and may not be reproduced or transmitted (including electronically) without the written consent of Holocom, Inc. Holocom and the Holocom logo are registered trademarks of Holocom, Inc. Other noted marks are trademarks of their respective companies. Holocom products protected by US Pats. 7,183,488; 7,115,814; 7,053,303; 7,049,517; 6,838,616; 5,831,211 and patents pending.