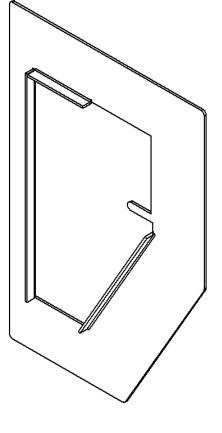

## **Description**

The Secure Large Carrier™ Through-Wall Trim Plate Kit covers the hole made when installing a section of Secure Large Carrier™ Raceway through a wall. The two-piece Trim Plate Kit covers the hole on both sides of the wall.

# **Specifications**

- 16-gauge electro-galvanized steel
- Weight 1.5 lbs
- Packaged with two (2) trim plates per kit

Powder Coat Finish: White Textured

Holocom, Inc. www.holocom.com

PRODUCT CODE:

**SLC-TWK-TP** 

TITLE:

SECURE LARGE CARRIER™ THROUGH-WALL KIT TRIM PLATE

All material contained in this document is the property of Holocom, Inc. and may not be reproduced or transmitted (including electronically) without the written consent of Holocom, Inc. Holocom and the Holocom logo are registered trademarks of Holocom, Inc. Other noted marks are trademarks of their respective companies. Holocom products protected by US Pats. 7,183,488; 7,115,814; 7,053,303; 7,049,517; 6,838,616; 5,831,211 and patents pending.