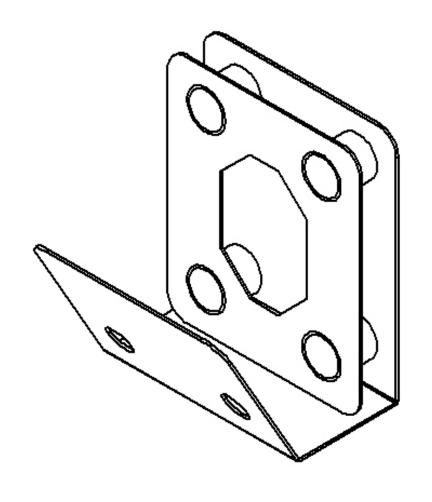

## **Description**

The Secure Large Carrier™ Mounting Bracket provides three distinct functions. It holds two ends of raceway, provides the raceway installation point, and stands the connected raceway one inch off the wall. The Mounting Bracket has four (4) integrated one-inch spacers and four (4) manufactured mounting mounts for simplified, labor-saving installation. The two upper mounting points align with the mounting points on the two ends of adjoining raceway or connector.

# **Specifications**

- 16-gauge electro-galvanized steel
- Four (4) manufactured mounting points including two (2) manufactured mounting points that align with each adjoining section of raceway
- Four integrated one-inch spacers allow 360° inspection
- Packaged individually
- Weight 1.75 lbs