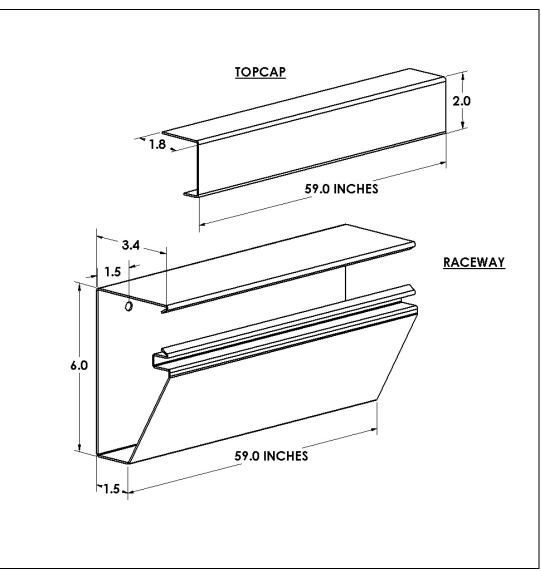

## Description

The new wall-mounted Secure Large Carrier<sup>™</sup> offers a third Holocom cable carrier option for securing classified network cabling. Secure Large Carrier<sup>™</sup> is constructed of 16-gauge electro-galvanized steel and consists of two components: Raceway and TopCap. Secure Large Carrier<sup>™</sup> provides more than five (5) times the cable capacity of industry standard Holocom 2" x 2" Secure Raceway, making it the perfect backbone carrier for home run cable design systems. Like 2"x 2" Secure Raceway, it uses the patented Holocom locking system enabling users to make moves, adds, and changes. One manufactured mounting point at each end of the raceway allows simplified, labor-saving installation.

## Specifications

- 16-gauge electro-galvanized steel
- Components:
  - Raceway: Length 59" x Height 6" x Width 3.4"
  - TopCap: Length 59" x Height 2" x Width 1.8"
- Max 200 CAT 6 cable capacity
- Integrates with 2" x 2" Secure Raceway & Secure Mini Dukt™
- One manufactured mounting point 1.5" from each raceway end
- Supplied in 5' sections in a 20' kit
- Total kit weight: 91 pounds