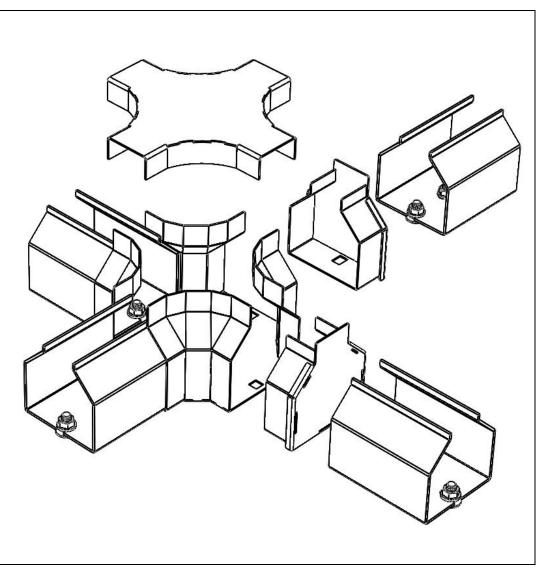

## Description

The Universal Four-Way Connector allows Holocom Secure Medium Carrier Raceway to branch out between two and four directions with each direction separated by 90°. Each branch completes a three step staggered turn from the neighboring entry point to mitigate potential cases of improper bend radius. The kit includes four secure raceway joints, two endcaps, and one cover so that two to four entry points are fully supported. A Velcro® strap tab is welded to the underside of the cover to support alarming sensor cable, which can be routed through similar tabs along the Secure Medium Carrier Raceway TopCap. The cover is secured using Holocom's signature end-to-end connectors and locking mechanisms.

## Specifications

- 16-gauge electro-galvanized steel
- Weight: 11 lbs
- Four (4) sets of manufactured mounting points located at each of the Raceway junctions

Powder Coat Finish: White Textured

| HOLOCOM® | Holocom, Inc.<br><u>www.holocom.com</u> | PRODUCT CODE:                                                                                                                                                                                                                                                                                                                                                                                                                                                                                                                                                                                     | TITLE:                                                |
|----------|-----------------------------------------|---------------------------------------------------------------------------------------------------------------------------------------------------------------------------------------------------------------------------------------------------------------------------------------------------------------------------------------------------------------------------------------------------------------------------------------------------------------------------------------------------------------------------------------------------------------------------------------------------|-------------------------------------------------------|
|          |                                         | SMC-CT-4WY                                                                                                                                                                                                                                                                                                                                                                                                                                                                                                                                                                                        | SECURE MEDIUM CARRIER<br>UNIVERSAL FOUR-WAY CONNECTOR |
|          |                                         | All material contained in this document is the property of Holocom, Inc. and may not be reproduced or transmitted (including electronically) without the written consent of Holocom, Inc. Holocom and the Holocom logo are registered trademarks of Holocom, Inc. Other noted marks are trademarks of their respective companies. Holocom products protected by US Pats. 8,733,798; 7,661,375; 7,608,780; 7,183,488; 7,115,814; 7,053,303; 7,049,517; 6,838,616; 5,831,211; 632,763; 619,097; 580,871 and patents pending. Made in the U.S.A. Copyright © 2015 Holocom, Inc. All rights reserved. |                                                       |