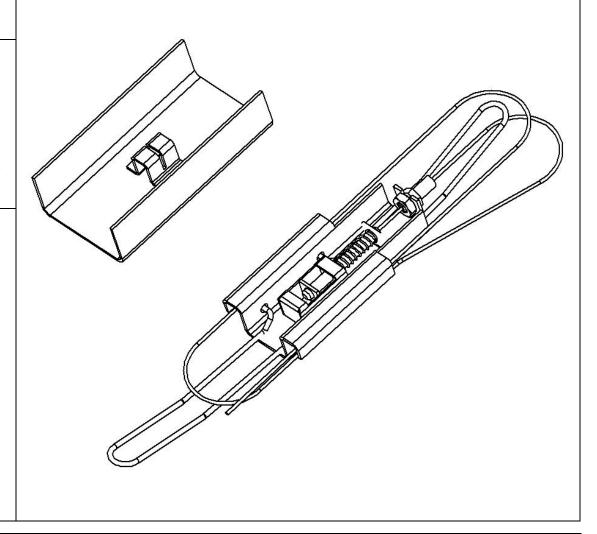

# **Description**

The Secure Medium Carrier Lock Kit, consisting of the Raceway Lock Connector and Lock Body Assembly, uses the same patented locking technology used with Holocom 2" x 2" Secure Raceway. When in "lock-down" position, the entire raceway is secure and the enclosed cables are protected. Releasing the internal lock enables the raceway to undergo moves, additions, and changes (MACs). At least one kit is required to secure and overlap each SMC connector cover.

### **Specifications**

- 16-gauge electro-galvanized steel
- Components:
  - Raceway Lock Connector
  - Lock Body Assembly with 30" lanyard
- Total Weight: 1 lb

Powder Coat Finish: White Textured (Lock Connector)