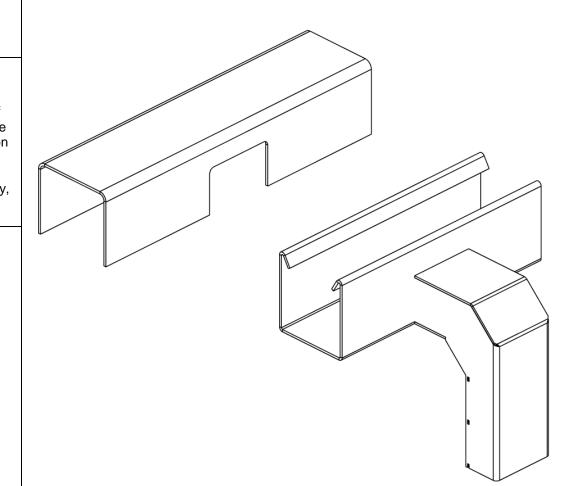

## Description

The Secure Mini Dukt<sup>™</sup> Singled-Side Three-Way INF90 Connector combines the 90° Interface Sleeve (SMD-CT-INF-90) and a section of SDS Secure Raceway in a top-mount application. The 45° angle of the INF90 provides smooth cable movement and a seamless 90° transition to a single User Drop Box. Two manufactured mounting points along the centerline on the underside of the connector enhance labor efficiency. To connect the 3WY-INF90 to a section of Secure Raceway, use one Secure Raceway Joint (SDS-CT-SRJ) and one End-to-End Connector (SDS-CT-EE6-ST) at each end of the base.

## **Specifications**

- 16-gauge electro-galvanized steel with 18-gauge transition INF90
- Weight 1.75 lbs
- Two (2) manufactured mounting points along base center line
- Sold individually
- Typically used in furniture applications