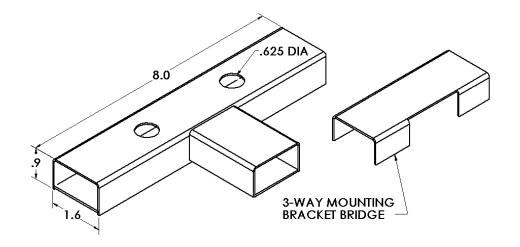

# **Description**

The T-shaped Secure Mini Dukt™ Mounting Bracket Three-Way Connector provides a right angle drop from two sections of Secure Mini Dukt™ (SMD) Tube to a User Drop Box (SEC-WM-UDB3-H1). The new two-piece connector contains two manufactured mounting points for easy installation and serves as a mounting bracket for two sections of Tube. The mounting bracket bridge slides inside the connector, covers the mounting points, and ensures a two-inch overlap with SMD Tube at each end. Intended for use on short SMD horizontal runs requiring an inline drop.

## **Specifications**

- Length 1.6" x Width 8" x Depth .9"
- 18-gauge electro-galvanized steel
- Weight 0.8 lbs
- Two manufactured mounting points along cable carrier centerline
- Mounting bracket bridge covers mounting points and provides security
- Powder coat finish: White textured