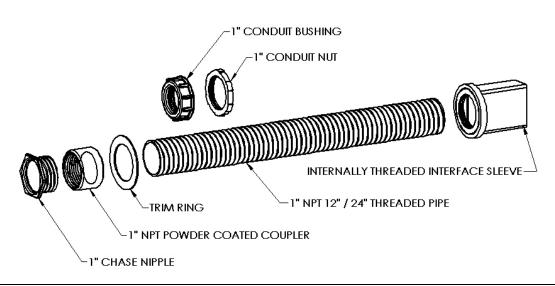

## **Specifications**

| 12"                                                        | 24"                                    |
|------------------------------------------------------------|----------------------------------------|
| Galvanized steel threaded pipe                             | Galvanized steel threaded pipe         |
| Total weight: 2 lbs                                        | Total weight: 3 lbs                    |
|                                                            |                                        |
| Through-Wall Kit includes:                                 | Through-Wall Kit includes:             |
| One (1) – 1"x12" NPT threaded pipe                         | One (1) – 1"x24" NPT threaded pipe     |
| One (1) – 1" conduit bushing                               | One (1) – 1" conduit bushing           |
| One (1) – 1" conduit lock nut                              | One (1) – 1" conduit lock nut          |
| One (1) – 1" Chase nipple                                  | One (1) – 1" Chase nipple              |
| <ul> <li>One (1) – 1" NPT powder-coated coupler</li> </ul> | One (1) – 1" NPT powder-coated coupler |
| One (1) trim ring                                          | One (1) trim ring                      |
| One SMD Interface Sleeve                                   | One SMD Interface Sleeve               |