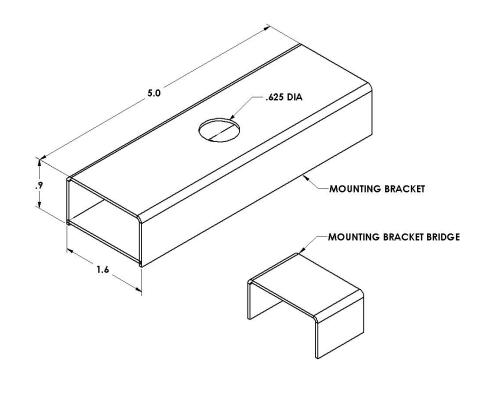

**Product Code** 

**Nominal Dimensions** 

**SMD-WM-MB** 

5" x 2" x 1"

## **Description**

The Secure Mini Dukt™ Mounting Bracket serves a dual purpose by providing the installation point for attaching Secure Mini Dukt™ Tube to the wall and securely holding two ends of Tube together. EMT, by contrast, requires both straps and connectors to achieve a secure attachment to the wall. The two-piece Mounting Bracket contains a built-in stopper on both sides of the manufactured mounting point. This simplifies installation and allows for a 2" overlap of Tube or 090 Connector with the Mounting Bracket without covering the mounting hole. The Mounting Bracket Bridge aligns with the stopper inside the Mounting Bracket, covers the mounting point, and provides security.

## **Specifications**

- Length 5" x Width 1.6" x Height .9"
- 18-gauge electro-galvanized steel
- Weight .34 lbs
- Manufactured mounting point along center line
- Bridge slides inside Mounting Bracket, covering mounting point and providing security