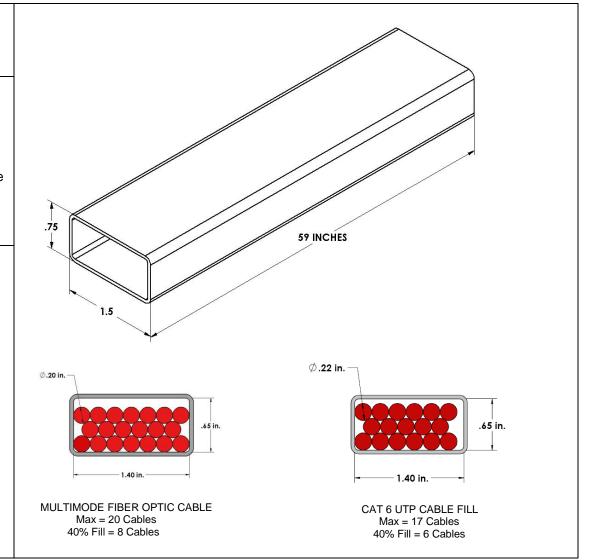

## **Specifications**

- 18-gauge electro-galvanized steel
- Length 59" x Width 1.5" x Height .75"
- Supplied in 10 sections in a nominal 50-foot kit
- Total weight: 41 lbs

Powder Coat Finish: White Textured